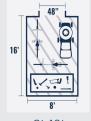

### SIZING GUIDE

8'x16'

8'x20'

10'x12'

10'x20'

#### **LEGEND**

Each series is available with a variety of upgrades. These are the most common.

Available In Presidential Series

Available In All-American Series

Available In Eagle Series

Most Popular Size