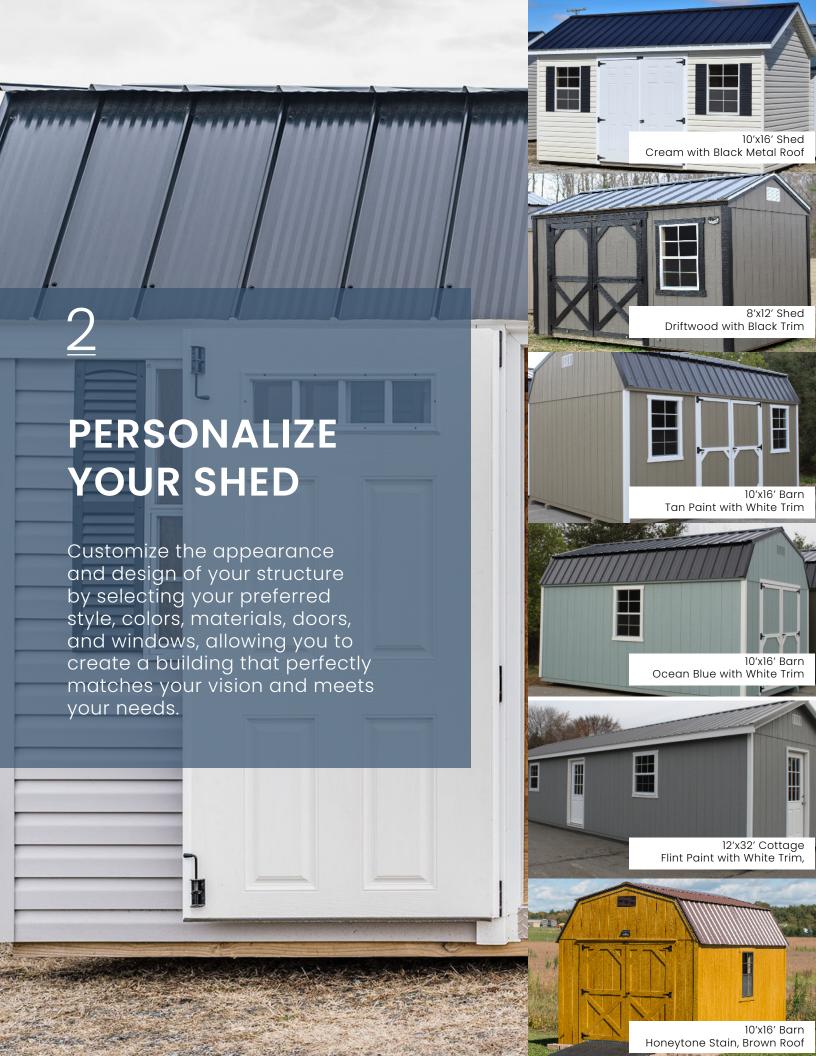

### Online Shed Builder

Sheds Direct Inc. has an online shed builder tool that allows customers to customize their storage building by choosing from various options and product lines, such as roof style, siding, doors, and windows. The tool provides customers with a visual representation of their personalized shed, allowing them to see what it will look like before making a purchase. This feature enables customers to create a storage building that meets their specific needs and preferences.

### **PICK YOUR COLORS**