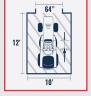

### SIZING GUIDE

8'x16'

8'x20'

10'x12'

10'x20'

### Shed Sizes:

(see floorplans on page 4 for more information)

Cottage From 10'x12' to 14'x48'

Barn Shed From 8'x12'to 14'x48' From 8'x12' to 14'x48'

The Presidential Series are customizable, top-selling buildings with options and colors ideal for studios, offices, and pool houses. It offers upgrades and design possibilities for creating an enviable space.

### **Shed Sizes:**

(see floorplans on page 4 for more information)

From 10x12' to 14x44'

From 8x12'to 14x44'

Shed from 8x12' to 14x44'

The All-American series at Sheds Direct offers more space, storage options, and organization for various needs such as secure storage for ATVs, yard equipment or home supplies. The All-American series comes in a Deluxe Shed, Barn, or Shed design.

### **EAGLE SERIES**

Shed Sizes: (see floorplans on page 4 for more information)

The Eagle series at Sheds Direct Inc. is a solid and rugged backyard storage area that fits any budget. It's available in wood or metal material for purchase.