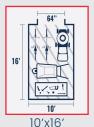

### SIZING GUIDE

8'x16'

8'x20'

10'x12'

10'x20'

### Shed Sizes:

(see floorplans on page 4 for more information)

Cottage From 10'x12' to 14'x48'

Barn Shed From 8'x12'to 14'x48' From 8'x12' to 14'x48'

The Presidential Series are customizable, top-selling buildings with options and colors ideal for studios, offices, and pool houses. It offers upgrades and design possibilities for creating an enviable space.

### **Shed Sizes:**

(see floorplans on page 4 for more information)

From 10x12' to 14x44'

From 8x12'to 14x44'

Shed from 8x12' to 14x44'

The All-American series at Sheds Direct offers more space, storage options, and organization for various needs such as secure storage for ATVs, yard equipment or home supplies. The All-American series comes in a Deluxe Shed, Barn, or Shed design.

Sheds Direct offers free delivery within 30 miles to make buying a shed more convenient and stress-free.

10'x16' Barn Avocado, Brown Metal Roof