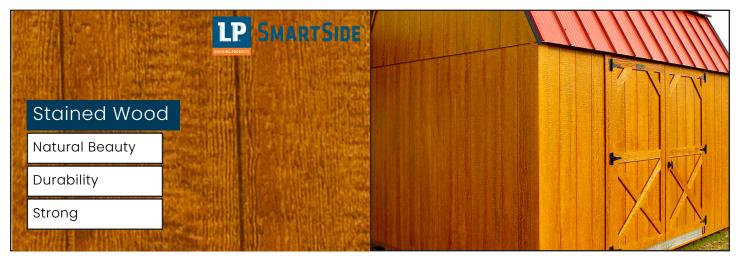

anty
- \*\*See page 11 for additional options

### **EAGLE SERIES**

Shed Sizes: (see floorplans on page 4 for more information)



The Eagle series at Sheds Direct Inc. is a solid and rugged backyard storage area that fits any budget. It's available in wood or metal material for purchase.



#### **Standard Features**

- 24" OC Studs
- 2x4" Floor Joists
- 5 Sherwin-Williams Paint Options/2 Trim Options
- Metal Roof
- Double Top Plate
- Wood Siding
- 2- Year Warranty
- \*\*See page 11 for additional options

### **EXTENDED SERIES**

#### **KENNELS & CHICKENCOOPS**

Dog Kennel Sizes: 8'x12' to 12'x16' Chicken Coop Sizes: 6'x8' to 8'x16' \*Varies By District



#### **CLUBHOUSES**

Clubhouse Sizes: 8'x12' to 8'x16'





## DESIGN YOUR SHED

Choose style and type of materials

#### SIDING







### **PICK YOUR COLORS**











#### METAL ROOF



#### SHINGLE ROOF









Side Door (Eagle Series 10X16 only)



Ramp (Wood and Poly)



Available In Presidential Series

Each series is available with a variety of upgrades.

These are the most



**LEGEND** 

common.

Available In All-American Series



Available In Eagle Series

Visit shedsdirectinc.com or vou



50 Year Flooring Electrical Package

Visit shedsdirectinc.com or your local dealer to design the best shed for you.



Workbench

Garage Door



Larger Windows



Loft



Porch



Flower Box



TechShield



Baseboard Heat



Pegboard



Build On Site
\*Varies By District



Designer Metal Siding



Air Unit



LuxGuard Flooring



www.buildashednc.com

#### SHUTTER & FLOWER BOX



#### DOOR OPTIONS

Prehung door, 15-