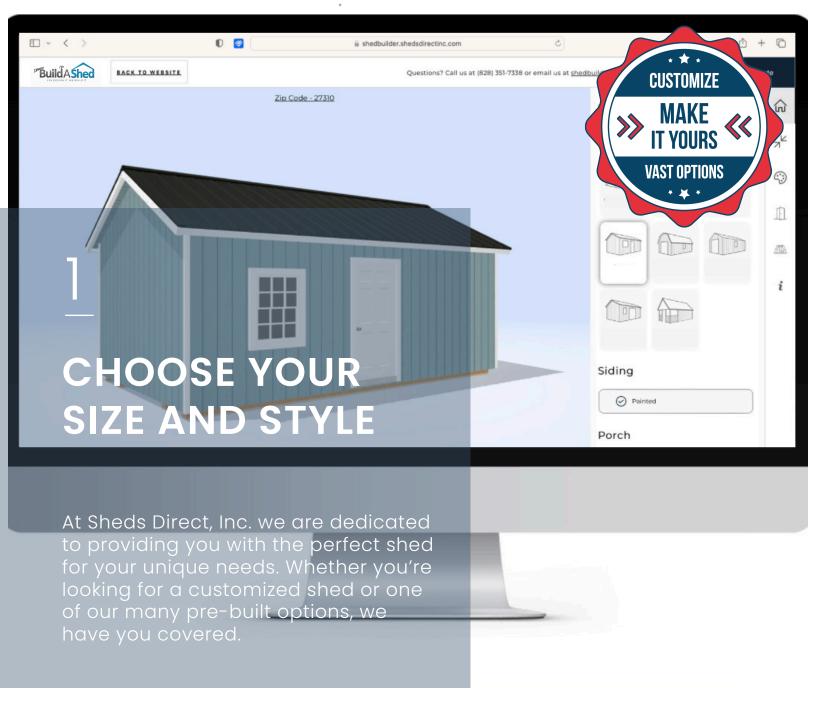

### Online Shed Builder

Sheds Direct Inc. has an online shed builder tool that allows customers to customize their storage building by choosing from various options and product lines, such as roof style, siding, doors, and windows. The tool provides customers with a visual representation of their personalized shed, allowing them to see what it will look like before making a purchase. This feature enables customers to create a storage building that meets their specific needs and preferences.