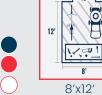

### SIZING GUIDE

8'x16'

8'x20'

10'x12'

10'x20'

#### **LEGEND**

Each series is available with a variety of upgrades. These are the most common.

Available In Presidential Series

Available In All-American Series

Available In Eagle Series

Most Popular Size