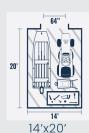

### Shed Sizes:

(see floorplans on page 4 for more information)

Cottage From 10'x12' to 14'x48'

Barn Shed From 8'x12'to 14'x48' From 8'x12' to 14'x48'

The Presidential Series are customizable, top-selling buildings with options and colors ideal for studios, offices, and pool houses. It offers upgrades and design possibilities for creating an enviable space.

### **Shed Sizes:**

(see floorplans on page 4 for more information)

From 10x12' to 14x44'

From 8x12'to 14x44'

Shed from 8x12' to 14x44'

The All-American series at Sheds Direct offers more space, storage options, and organization for various needs such as secure storage for ATVs, yard equipment or home supplies. The All-American series comes in a Deluxe Shed, Barn, or Shed design.

### **EAGLE SERIES**

Shed Sizes: (see floorplans on page 4 for more information)

The Eagle series at Sheds Direct Inc. is a solid and rugged backyard storage area that fits any budget. It's available in wood or metal material for purchase.