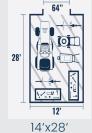

### Shed Sizes:

(see floorplans on page 4 for more information)

Cottage From 10'x12' to 14'x48'

Barn Shed From 8'x12'to 14'x48' From 8'x12' to 14'x48'

The Presidential Series are customizable, top-selling buildings with options and colors ideal for studios, offices, and pool houses. It offers upgrades and design possibilities for creating an enviable space.

### **Shed Sizes:**

(see floorplans on page 4 for more information)

From 10x12' to 14x44'

From 8x12'to 14x44'

Shed from 8x12' to 14x44'

The All-American series at Sheds Direct offers more space, storage options, and organization for various needs such as secure storage for ATVs, yard equipment or home supplies. The All-American series comes in a Deluxe Shed, Barn, or Shed design.

### **EAGLE SERIES**

Shed Sizes: (see floorplans on page 4 for more information)

The Eagle series at Sheds Direct Inc. is a solid and rugged backyard storage area that fits any budget. It's available in wood or metal material for purchase.