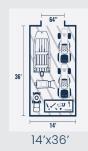

### Shed Sizes:

(see floorplans on page 4 for more information)

Cottage From 10'x12' to 14'x48'

Barn Shed From 8'x12'to 14'x48' From 8'x12' to 14'x48'

The Presidential Series are customizable, top-selling buildings with options and colors ideal for studios, offices, and pool houses. It offers upgrades and design possibilities for creating an enviable space.

#### **Standard Features**

- 16" OC Studs
- Fully Customizable
- 20+ Sherwin-Williams Paint Options
- Metal or Shingle Roof
- Wood, Metal or Vinyl Siding

- Oversized Diamond Kickplate
- 2x6 Floor Joists
- ★ Hurricane Clips
- Limited Lifetime Warranty
- \*\*See page 11 for additional options