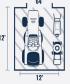

### SIZING GUIDE

8'x16'

8'x20'

10'x12'

10'x20'

#### **LEGEND**

Each series is available with a variety of upgrades. These are the most common.

Available In Presidential Series

Available In All-American Series

Available In Eagle Series

Most Popular Size

Visit shedsdirectinc.com or your local dealer to design the best shed for you.

12'x12'

12'x16

12'x20'

14'x16'

14'x24'

14'x44'

\*Side doors are an additional option for easy access and added convenience. Certain restrictions may apply based on the shed model and size. For more information on the available options, please talk to your local dealer for details.