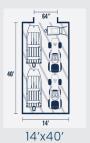

### **Shed Sizes:**

(see floorplans on page 4 for more information)

From 10x12' to 14x44'

From 8x12'to 14x44'

Shed from 8x12' to 14x44'

The All-American series at Sheds Direct offers more space, storage options, and organization for various needs such as secure storage for ATVs, yard equipment or home supplies. The All-American series comes in a Deluxe Shed, Barn, or Shed design.

#### **Standard Features**

- 16" OC Studs
  - 16+ Sherwin-Williams Paint Options
- 2 Stain Options
- Diamond Kick Plate
- **Door Magnets**

- Metal Roof or Shingle
  - Wood Or Vinyl Siding ★ 50 Year Flooring
- 2x6 Floor Joists
- 5-Year Warranty
- \*\*See page 11 for additional options