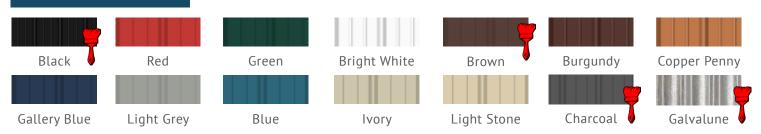

E SERIES**

Shed Sizes: (see floorplans on page 4 for more information)



The Eagle series at Sheds Direct Inc. is a solid and rugged backyard storage area that fits any budget. It's available in wood or metal material for purchase.



#### **Standard Features**

- 24" OC Studs
- 2x4" Floor Joists
- 5 Sherwin-Williams Paint Options/2 Trim Options
- Metal Roof
- Double Top Plate
- Wood Siding
- 2- Year Warranty
- \*\*See page 11 for additional options

### **EXTENDED SERIES**

#### **KENNELS & CHICKENCOOPS**

Dog Kennel Sizes: 8'x12' to 12'x16' Chicken Coop Sizes: 6'x8' to 8'x16' \*Varies By District



#### **CLUBHOUSES**

Clubhouse Sizes: 8'x12' to 8'x16'





## DESIGN YOUR SHED

Choose style and type of materials

#### SIDING







### **PICK YOUR COLORS**











#### METAL ROOF



#### SHINGLE ROOF









Side Door (Eagle Series 10X16 only)



Ramp (Wood and Poly)



Available In Presidential Series

Each series is available with a variety of upgrades.

These are the most



**LEGEND** 

common.

Available In All-American Series



Available In Eagle Series

Visit shedsdirectinc.com or vou



50 Year Flooring Electrical Package

Visit shedsdirectinc.com or your local dealer to design the best shed for you.



Workbench

Garage Door



Larger Windows



Loft



Porch



Flower Box



TechShield



Baseboard Heat



Pegboard



Build On Site
\*Varies By District



Designer Metal Siding



Air Unit



LuxGuard Flooring



www.buildashednc.com

#### SHUTTER & FLOWER BOX



#### DOOR OPTIONS

Prehung door, 15-lite door, and 72" double doors are available. Talk to yo