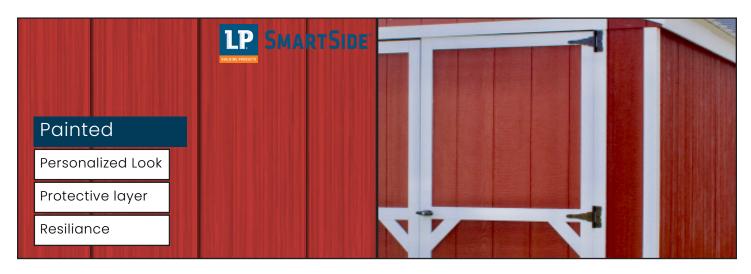

rranty
- \*\*See page 11 for additional options

### **EAGLE SERIES**

Shed Sizes: (see floorplans on page 4 for more information)



The Eagle series at Sheds Direct Inc. is a solid and rugged backyard storage area that fits any budget. It's available in wood or metal material for purchase.



#### **Standard Features**

- 24" OC Studs
- 2x4" Floor Joists
- 5 Sherwin-Williams Paint Options/2 Trim Options
- Metal Roof
- Double Top Plate
- Wood Siding
- 2- Year Warranty
- \*\*See page 11 for additional options

### **EXTENDED SERIES**

#### **KENNELS & CHICKENCOOPS**

Dog Kennel Sizes: 8'x12' to 12'x16' Chicken Coop Sizes: 6'x8' to 8'x16' \*Varies By District



#### **CLUBHOUSES**

Clubhouse Sizes: 8'x12' to 8'x16'





## DESIGN YOUR SHED

Choose style and type of materials

#### SIDING







### **PICK YOUR COLORS**











#### METAL ROOF



#### SHINGLE ROOF









Side Door (Eagle Series 10X16 only)



Ramp (Wood and Poly)



Available In Presidential Series

Each series is available with a variety of upgrades.

These are the most



**LEGEND** 

common.

Available In All-American Series



Available In Eagle Series

Visit shedsdirectinc.com or vou



50 Year Flooring Electrical Package

Visit shedsdirectinc.com or your local dealer to design the best shed for you.



Workbench

Garage Door



Larger Windows



Loft



Porch



Flower Box



TechShield



Baseboard Heat



Pegboard



Build On Site
\*Varies By District



Designer Metal Siding



Air Unit



LuxGuard Flooring



www.buildashednc.com

#### SHUTTER & FLOWER BOX



#### DOOR OPTIONS

Prehung door, 1