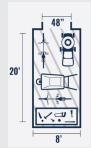

### SIZING GUIDE

8'x16'

8'x20'

10'x12'

10'x20'

### Shed Sizes:

(see floorplans on page 4 for more information)

Cottage From 10'x12' to 14'x48'

Barn Shed From 8'x12'to 14'x48' From 8'x12' to 14'x48'

The Presidential Series are customizable, top-selling buildings with options and colors ideal for studios, offices, and pool houses. It offers upgrades and design possibilities for creating an enviable space.

### **Shed Sizes:**

(see floorplans on page 4 for more information)

From 10x12' to 14x44'

From 8x12'to 14x44'

Shed from 8x12' to 14x44'

The All-American series at Sheds Direct offers more space, storage options, and organization for various needs such as secure storage for ATVs, yard equipment or home supplies. The All-American series comes in a Deluxe Shed, Barn, or Shed design.

### **EAGLE SERIES**

Shed Sizes: (see floorplans on page 4 for more information)

The Eagle series at Sheds Direct Inc. is a solid and rugged backyard storage area that fits any budget. It's available in wood or metal material for purchase.