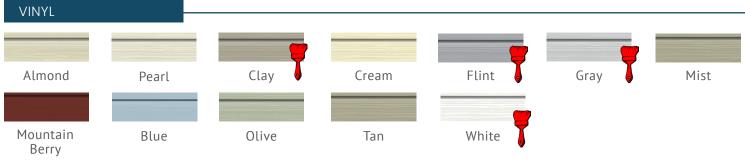

(see floorplans on page 4 for more information)



The Eagle series at Sheds Direct Inc. is a solid and rugged backyard storage area that fits any budget. It's available in wood or metal material for purchase.



#### **Standard Features**

- 24" OC Studs
- 2x4" Floor Joists
- 5 Sherwin-Williams Paint Options/2 Trim Options
- Metal Roof
- Double Top Plate
- Wood Siding
- 2- Year Warranty
- \*\*See page 11 for additional options

### **EXTENDED SERIES**

#### **KENNELS & CHICKENCOOPS**

Dog Kennel Sizes: 8'x12' to 12'x16' Chicken Coop Sizes: 6'x8' to 8'x16' \*Varies By District



#### **CLUBHOUSES**

Clubhouse Sizes: 8'x12' to 8'x16'





## DESIGN YOUR SHED

Choose style and type of materials

#### SIDING







### **PICK YOUR COLORS**











#### METAL ROOF



#### SHINGLE ROOF









Side Door (Eagle Series 10X16 only)



Ramp (Wood and Poly)



Available In Presidential Series

Each series is available with a variety of upgrades.

These are the most



**LEGEND** 

common.

Available In All-American Series



Available In Eagle Series

Visit shedsdirectinc.com or vou



50 Year Flooring Electrical Package

Visit shedsdirectinc.com or your local dealer to design the best shed for you.



Workbench

Garage Door



Larger Windows



Loft



Porch



Flower Box



TechShield



Baseboard Heat



Pegboard



Build On Site
\*Varies By District



Designer Metal Siding



Air Unit



LuxGuard Flooring



www.buildashednc.com

#### SHUTTER & FLOWER BOX



#### DOOR OPTIONS

Prehung door, 15-lite door, and 72" double doors are available. Talk to your local dealer.



###