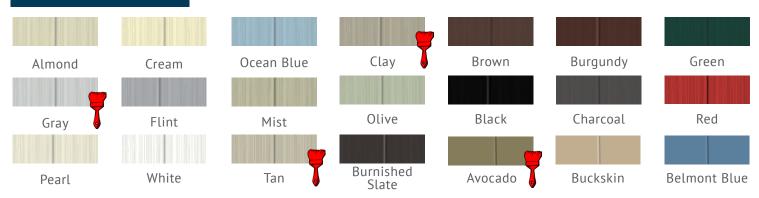

nal options

### **EAGLE SERIES**

Shed Sizes: (see floorplans on page 4 for more information)



The Eagle series at Sheds Direct Inc. is a solid and rugged backyard storage area that fits any budget. It's available in wood or metal material for purchase.



#### **Standard Features**

- 24" OC Studs
- 2x4" Floor Joists
- 5 Sherwin-Williams Paint Options/2 Trim Options
- Metal Roof
- Double Top Plate
- Wood Siding
- 2- Year Warranty
- \*\*See page 11 for additional options

### **EXTENDED SERIES**

#### **KENNELS & CHICKENCOOPS**

Dog Kennel Sizes: 8'x12' to 12'x16' Chicken Coop Sizes: 6'x8' to 8'x16' \*Varies By District



#### **CLUBHOUSES**

Clubhouse Sizes: 8'x12' to 8'x16'





## DESIGN YOUR SHED

Choose style and type of materials

#### SIDING







### **PICK YOUR COLORS**











#### METAL ROOF



#### SHINGLE ROOF









Side Door (Eagle Series 10X16 only)



Ramp (Wood and Poly)



Available In Presidential Series

Each series is available with a variety of upgrades.

These are the most



**LEGEND** 

common.

Available In All-American Series



Available In Eagle Series

Visit shedsdirectinc.com or vou



50 Year Flooring Electrical Package

Visit shedsdirectinc.com or your local dealer to design the best shed for you.



Workbench

Garage Door



Larger Windows



Loft



Porch



Flower Box



TechShield



Baseboard Heat



Pegboard



Build On Site
\*Varies By District



Designer Metal Siding



Air Unit



LuxGuard Flooring



www.buildashednc.com

#### SHUTTER & FLOWER BOX



#### DOOR OPTIONS

Prehung door, 15-lite door, and 72" double doors ar