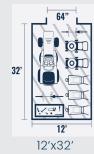

### Shed Sizes:

(see floorplans on page 4 for more information)

Cottage From 10'x12' to 14'x48'

Barn Shed From 8'x12'to 14'x48' From 8'x12' to 14'x48'

The Presidential Series are customizable, top-selling buildings with options and colors ideal for studios, offices, and pool houses. It offers upgrades and design possibilities for creating an enviable space.

### **Shed Sizes:**

(see floorplans on page 4 for more information)

From 10x12' to 14x44'

From 8x12'to 14x44'

Shed from 8x12' to 14x44'

The All-American series at Sheds Direct offers more space, storage options, and organization for various needs such as secure storage for ATVs, yard equipment or home supplies. The All-American series comes in a Deluxe Shed, Barn, or Shed design.

### **EAGLE SERIES**

Shed Sizes: (see floorplans on page 4 for more information)

The Eagle series at Sheds Direct Inc. is a solid and rugged backyard storage area that fits any budget. It's available in wood or metal material for purchase.