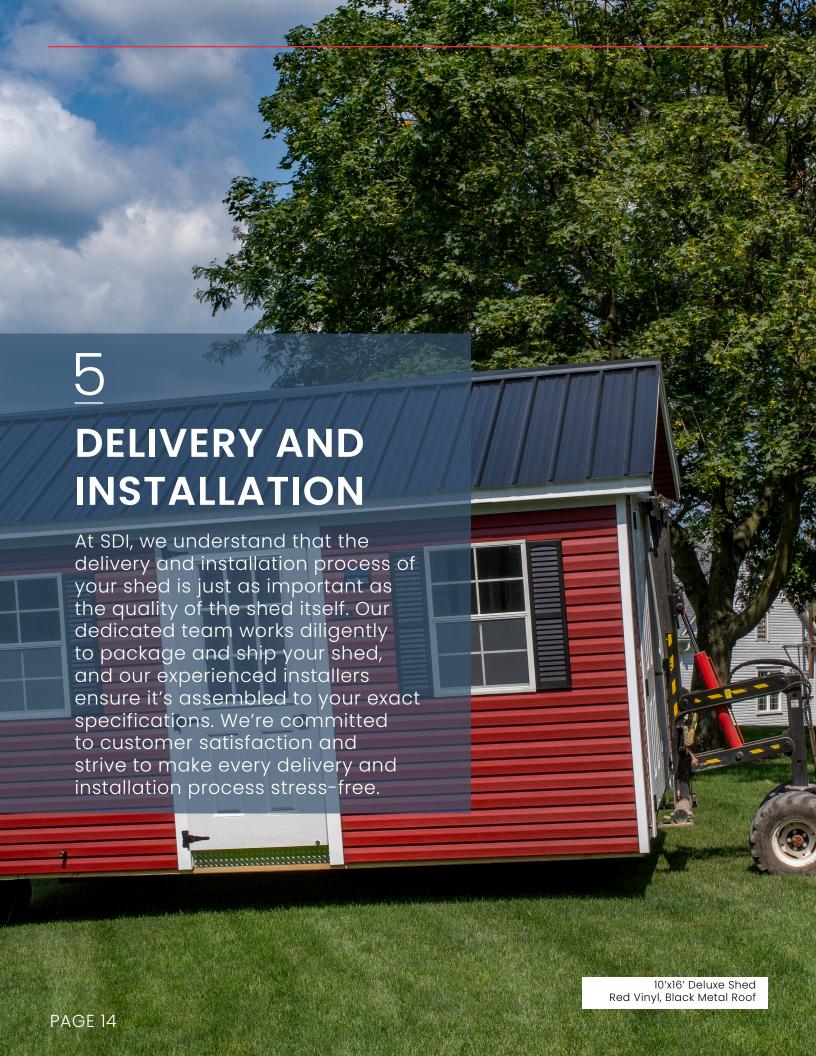

Sheds Direct offers free delivery within 30 miles to make buying a shed more convenient and stress-free.

10'x16' Barn Avocado, Brown Metal Roof

### STRESS FREE DELIVERY

First 30 miles free! Block, Leveling and Anchor Kits available.

Our delivery drivers have a variety of tools available during the delivery process to ensure that we can place the building exactly where you want it without any damage. If you have doubts about whether we can deliver to your location, one of our team members will be happy to work with you to inspect your site and plan the delivery location prior to your official delivery.