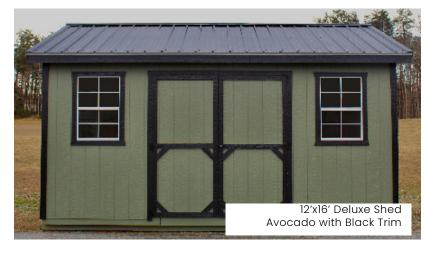

### Shed Sizes:

(see floorplans on page 4 for more information)

Cottage From 10'x12' to 14'x48'

Barn Shed From 8'x12'to 14'x48' From 8'x12' to 14'x48'

The Presidential Series are customizable, top-selling buildings with options and colors ideal for studios, offices, and pool houses. It offers upgrades and design possibilities for creating an enviable space.