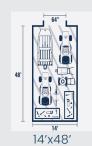

### **EAGLE SERIES**

Shed Sizes: (see floorplans on page 4 for more information)

The Eagle series at Sheds Direct Inc. is a solid and rugged backyard storage area that fits any budget. It's available in wood or metal material for purchase.

#### **Standard Features**

- 24" OC Studs
- 2x4" Floor Joists
- 5 Sherwin-Williams Paint Options/2 Trim Options
- Metal Roof
- Double Top Plate
- Wood Siding
- 2- Year Warranty
- \*\*See page 11 for additional options