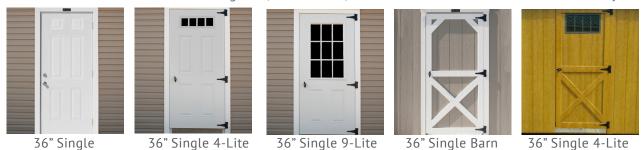

#### DOOR OPTIONS

Prehung door, 15-lite door, and 72" double doors are available. Talk to your local dealer.