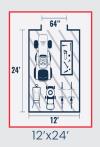

### SIZING GUIDE

8'x16'

8'x20'

10'x12'

10'x20'

#### **LEGEND**

Each series is available with a variety of upgrades. These are the most common.

Available In Presidential Series

Available In All-American Series

Available In Eagle Series

Most Popular Size

Visit shedsdirectinc.com or your local dealer to design the best shed for you.

12'x12'

12'x16

12'x20'

14'x16'

14'x24'

14'x44'

\*Side doors are an additional option for easy access and added convenience. Certain restrictions may apply based on the shed model and size. For more information on the available options, please talk to your local dealer for details.