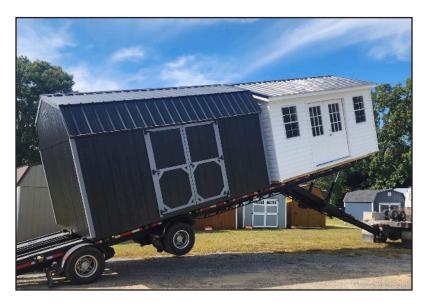

Pictured to the right is one of our mules. A mule is a small, maneuverable vehicle with a hydraulic lifting system used to transport sheds safely and precisely. It can navigate tight spaces and rough terrain and allows for controlled positioning to prevent damage to the shed and the surrounding area. You will see one just like this during the delivery.