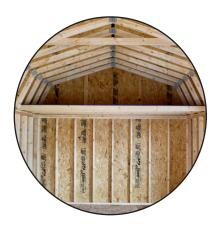

### STRONG

STRUCTURAL BUILD

Our sheds are built with superior design in mind. Utilizing top materials to give you a build that will last.

#### **EXCEPTIONAL**

**DESIGN AND MATERIALS** 

Wall studs are strategically placed every 16" to optimize the durability of the building.

#### **Standard Features**

- 16" OC Studs
- Fully Customizable
- 20+ Sherwin-Williams Paint Options
- Metal or Shingle Roof
- Wood, Metal or Vinyl Siding

- Oversized Diamond Kickplate
- 2x6 Floor Joists
- ★ Hurricane Clips
- Limited Lifetime Warranty
- \*\*See page 11 for additional options