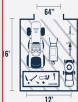

### SIZING GUIDE

8'x16'

8'x20'

10'x12'

10'x20'

#### **LEGEND**

Each series is available with a variety of upgrades. These are the most common.

Available In Presidential Series

Available In All-American Series

Available In Eagle Series

Most Popular Size

Visit shedsdirectinc.com or your local dealer to design the best shed for you.

12'x12'

12'x16

12'x20'

14'x16'

14'x24'

14'x44'

\*Side doors are an additional option for easy access and added convenience. Certain restrictions may apply based on the shed model and size. For more information on the available options, please talk to your local dealer for details.