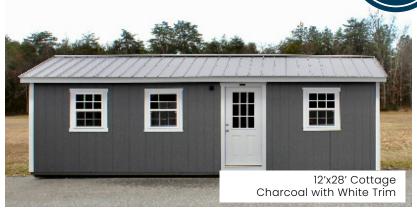

### Shed Sizes:

(see floorplans on page 4 for more information)

Cottage From 10'x12' to 14'x48'

Barn Shed From 8'x12'to 14'x48' From 8'x12' to 14'x48'

The Presidential Series are customizable, top-selling buildings with options and colors ideal for studios, offices, and pool houses. It offers upgrades and design possibilities for creating an enviable space.