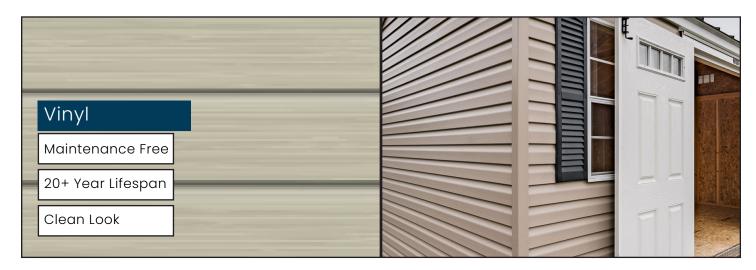

ty
- \*\*See page 11 for additional options

### **EAGLE SERIES**

Shed Sizes: (see floorplans on page 4 for more information)



The Eagle series at Sheds Direct Inc. is a solid and rugged backyard storage area that fits any budget. It's available in wood or metal material for purchase.



#### **Standard Features**

- 24" OC Studs
- 2x4" Floor Joists
- 5 Sherwin-Williams Paint Options/2 Trim Options
- Metal Roof
- Double Top Plate
- Wood Siding
- 2- Year Warranty
- \*\*See page 11 for additional options

### **EXTENDED SERIES**

#### **KENNELS & CHICKENCOOPS**

Dog Kennel Sizes: 8'x12' to 12'x16' Chicken Coop Sizes: 6'x8' to 8'x16' \*Varies By District



#### **CLUBHOUSES**

Clubhouse Sizes: 8'x12' to 8'x16'





## DESIGN YOUR SHED

Choose style and type of materials

#### SIDING







### **PICK YOUR COLORS**











#### METAL ROOF



#### SHINGLE ROOF









Side Door (Eagle Series 10X16 only)



Ramp (Wood and Poly)



Available In Presidential Series

Each series is available with a variety of upgrades.

These are the most



**LEGEND** 

common.

Available In All-American Series



Available In Eagle Series

Visit shedsdirectinc.com or vou



50 Year Flooring Electrical Package

Visit shedsdirectinc.com or your local dealer to design the best shed for you.



Workbench

Garage Door



Larger Windows



Loft



Porch



Flower Box



TechShield



Baseboard Heat



Pegboard



Build On Site
\*Varies By District



Designer Metal Siding



Air Unit



LuxGuard Flooring



www.buildashednc.com

#### SHUTTER & FLOWER BOX



#### DOOR OPTIONS

Prehung door, 15-li