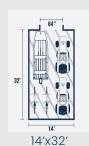

### Shed Sizes:

(see floorplans on page 4 for more information)

Cottage From 10'x12' to 14'x48'

Barn Shed From 8'x12'to 14'x48' From 8'x12' to 14'x48'

The Presidential Series are customizable, top-selling buildings with options and colors ideal for studios, offices, and pool houses. It offers upgrades and design possibilities for creating an enviable space.

### **Shed Sizes:**

(see floorplans on page 4 for more information)

From 10x12' to 14x44'

From 8x12'to 14x44'

Shed from 8x12' to 14x44'

The All-American series at Sheds Direct offers more space, storage options, and organization for various needs such as secure storage for ATVs, yard equipment or home supplies. The All-American series comes in a Deluxe Shed, Barn, or Shed design.

### **EAGLE SERIES**

Shed Sizes: (see floorplans on page 4 for more information)

The Eagle series at Sheds Direct Inc. is a solid and rugged backyard storage area that fits any budget. It's available in wood or metal material for purchase.