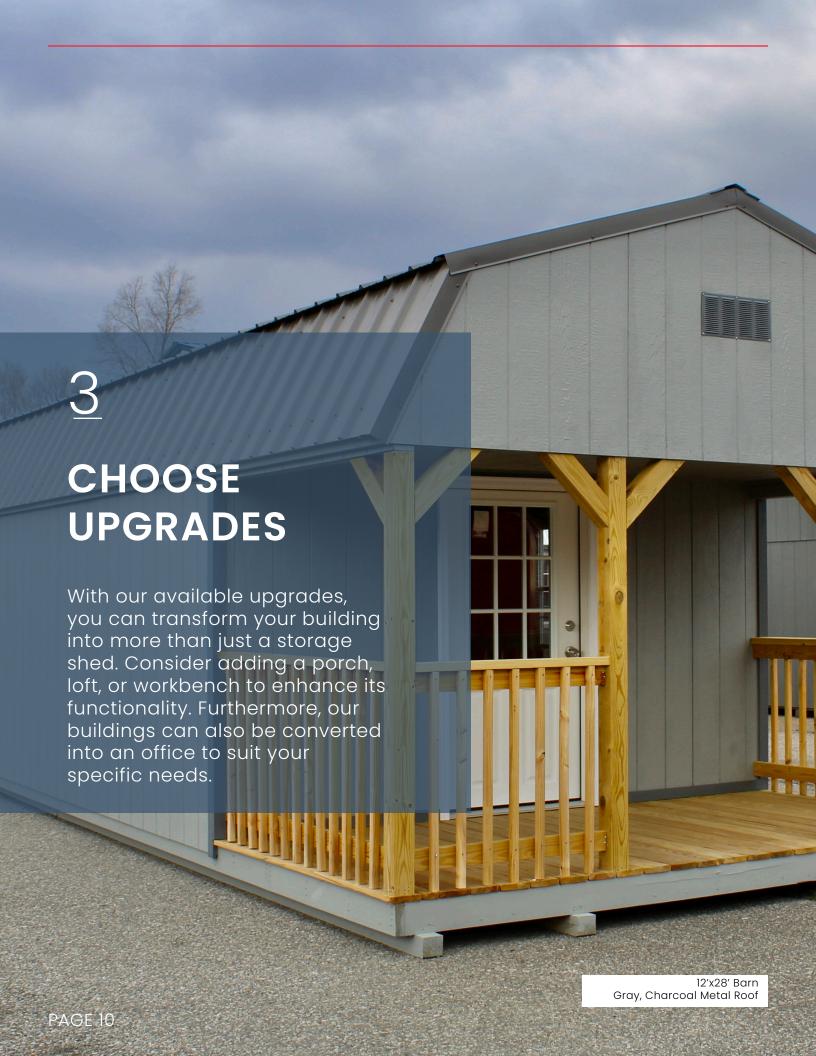

### CHOOSE YOUR SHED

### Shed Sizes:

(see floorplans on page 4 for more information)

Cottage From 10'x12' to 14'x48'

Barn Shed From 8'x12'to 14'x48' From 8'x12' to 14'x48'

The Presidential Series are customizable, top-selling buildings with options and colors ideal for studios, offices, and pool houses. It offers upgrades and design possibilities for creating an enviable space.