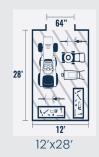

### SIZING GUIDE

8'x16'

8'x20'

10'x12'

10'x20'

#### **LEGEND**

Each series is available with a variety of upgrades. These are the most common.

Available In Presidential Series

Available In All-American Series

Available In Eagle Series

Most Popular Size

Visit shedsdirectinc.com or your local dealer to design the best shed for you.

12'x12'

12'x16

12'x20'

14'x16'

14'x24'

14'x44'

\*Side doors are an additional option for easy access and added convenience. Certain restrictions may apply based on the shed model and size. For more information on the available options, please talk to your local dealer for details.